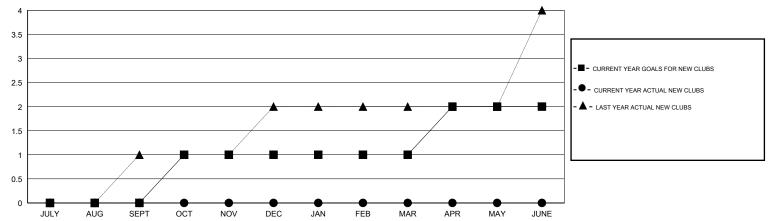

## GOALS AND ACTUAL NEW CLUBS CUMULATIVE

## MONTHLY MEMBERSHIP PROGRESS REPORT

District 16 J

Results as of: 1/31/2016

GMT: OPEN LOCATION NEW JERSEY GMT CA 1

|               |                  | Clubs            |                  |                  | Members               |                    |                                     |                    |                  |  |
|---------------|------------------|------------------|------------------|------------------|-----------------------|--------------------|-------------------------------------|--------------------|------------------|--|
|               | RESUI            | TS FOR 2015-2016 | i                |                  | RESULTS FOR 2015-2016 |                    |                                     |                    |                  |  |
| QUARTER       | NEW CLUB<br>GOAL | NEW CLUBS        | DROPPED<br>CLUBS | NET<br>GAIN/LOSS | QUARTER               | NEW MEMBER<br>GOAL | CHARTER AND<br>NEW MEMBERS<br>ADDED | DROPPED<br>MEMBERS | NET<br>GAIN/LOSS |  |
| JULY/AUG/SEPT | 0                | 0                | 1                | -1               | JULY/AUG/SEPT         | 20                 | 23                                  | 72                 | -49              |  |
| OCT/NOV/DEC   | 1                | 0                | 2                | -2               | OCT/NOV/DEC           | 43                 | 49                                  | 91                 | -42              |  |
| JAN/FEB/MAR   | 0                | 0                | 0                | 0                | JAN/FEB/MAR           | 20                 | 8                                   | 22                 | -14              |  |
| APR/MAY/JUNE  | 1                | 0                | 0                | 0                | APR/MAY/JUNE          | 45                 | 0                                   | 0                  | 0                |  |