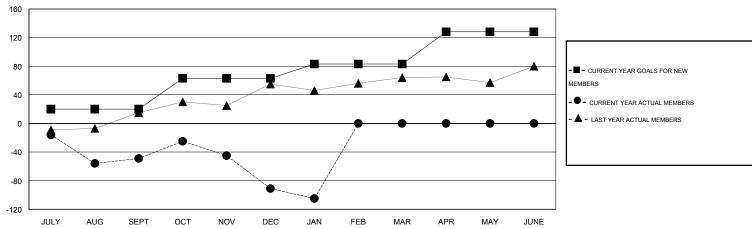

## GOALS AND ACTUAL MEMBERS CUMULATIVE

| DROPPED CLUBS: 3 |     | 27 CLUBS OF 63 ADDED 1 OR MORE        | GENDER DISTRIBUTION   |                              |     |
|------------------|-----|---------------------------------------|-----------------------|------------------------------|-----|
|                  |     | NEW MEMBERS                           | MALE<br>FEMALE        | 985 (66.96%)<br>486 (33.04%) |     |
| DROPPED MEMBERS  |     |                                       | PLIMALE               | 100 (00.0170)                |     |
| DECEASED         | 15  | OLIOCUEDE EOD HEALTH                  |                       |                              |     |
| CLUB CANCELLED   | 84  | CLICK HERE FOR HEALTH ASSESSMENT DATA | FAMILY UNIT MEMBERS   |                              | 234 |
| OTHER            | 86  |                                       | HEAD OF HOUSEHOLD     | 112                          |     |
| TOTAL            | 185 |                                       | NON-HEAD OF HOUSEHOLD |                              |     |

## MONTHLY MEMBERSHIP PROGRESS REPORT

District 16 J

Results as of: 1/31/2016

GMT: OPEN LOCATION NEW JERSEY GMT CA 1

|               |                  | Clubs            |                  |                  | Members               |                    |                                     |                    |                  |  |
|---------------|------------------|------------------|------------------|------------------|-----------------------|--------------------|-------------------------------------|--------------------|------------------|--|
|               | RESUI            | TS FOR 2015-2016 | i                |                  | RESULTS FOR 2015-2016 |                    |                                     |                    |                  |  |
| QUARTER       | NEW CLUB<br>GOAL | NEW CLUBS        | DROPPED<br>CLUBS | NET<br>GAIN/LOSS | QUARTER               | NEW MEMBER<br>GOAL | CHARTER AND<br>NEW MEMBERS<br>ADDED | DROPPED<br>MEMBERS | NET<br>GAIN/LOSS |  |
| JULY/AUG/SEPT | 0                | 0                | 1                | -1               | JULY/AUG/SEPT         | 20                 | 23                                  | 72                 | -49              |  |
| OCT/NOV/DEC   | 1                | 0                | 2                | -2               | OCT/NOV/DEC           | 43                 | 49                                  | 91                 | -42              |  |
| JAN/FEB/MAR   | 0                | 0                | 0                | 0                | JAN/FEB/MAR           | 20                 | 8                                   | 22                 | -14              |  |
| APR/MAY/JUNE  | 1                | 0                | 0                | 0                | APR/MAY/JUNE          | 45                 | 0                                   | 0                  | 0                |  |